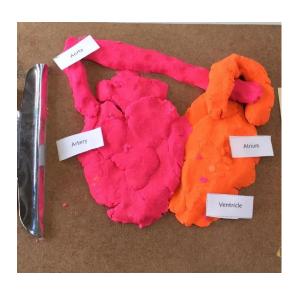

You can use a variety of sources for your research and a variety of materials for your model including recyclable materials. You may even want to try and make a working, pumping heart.

Please complete your holiday project by  $28^{th}$  February and upload your work to BGFL or return it to your class teacher.