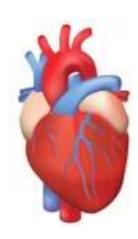

## Year 5 Holiday project February Half Term 2022

As part of our topic on the heart, we would like you to find out as much as you can about this fabulous pumping machine.

You need to research all about the heart and circulatory system. You could create a web page using J2e5 on BGFL, a poster, a booklet, an annotated drawing or a model of the heart.